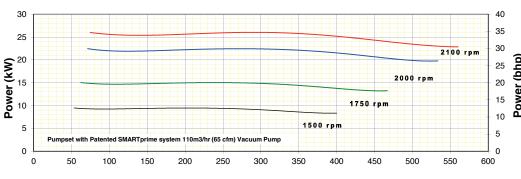

#### **WEIGHT-GROSS**

Up to 1500kg

Curve Ref: Q200 Pump Curve Speed: see below (rpm)
Suct x Disch: 200 x 200 mm