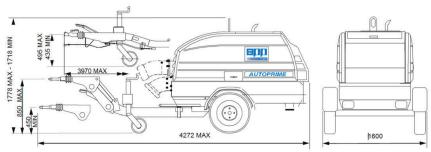

# **DESIGN FEATURES**

- Bunded unit on two wheel road trailer with fixed height towing eye or 50mm ball hitch. Option for Variable Trailer or skid base.
- 12 volt battery starting by key switch. Autostart option available.
- Pump will pass solids up to 75mm diameter and 90mm long.
- Reliable double mechanical seals which allow dry running.
- Pump can be left running when liquid is exhausted and will prime automatically when liquid is present.
- Rugged construction requires minimal operator maintenance.
- 65 cfm Vacuum Pump with coalescer and air filtered before exhaust to atmosphere.
- Features efficient 'Smartprime' technology for energy saving and reliability.

#### **CHASSIS OPTIONS**

Road Trailer or Skid Base

#### **WEIGHT-GROSS**

Up to 1500kg

Curve Ref: Q200 Pump Curve Speed: see below (rpm)
Suct x Disch: 200 x 200 mm