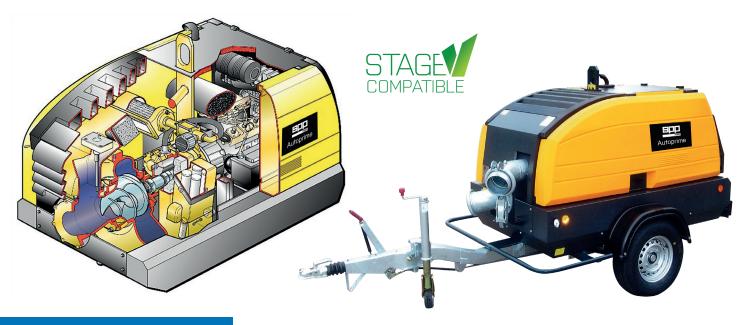

# Q200 ENCLOSED AUTOMATIC PRIMING PUMP

The SPP Autoprime Q200 Pump is a fully enclosed diesel driven pump unit with high efficiency, designed to pump most liquids including sewage and semi solids. The enclosure provides sound reduction and security for use in noise sensitive areas. Typical uses are removal of ground and rain water from excavations, trenches, footings, manholes and ponds etc. May also be used for stream and pipe diversions and flood water control, well point dewatering, pipe relining and sludge pumping.

# **DESIGN FEATURES**

- Bunded unit on two wheel road trailer with fixed height towing eye or 50mm ball hitch. Option for Variable Trailer or skid base.
- 12 volt battery starting by key switch. Autostart option available.
- Pump will pass solids up to 75mm diameter and 90mm long.
- Reliable double mechanical seals which allow dry running.
- Pump can be left running when liquid is exhausted and will prime automatically when liquid is present.
- Rugged construction requires minimal operator maintenance.
- 65 cfm Vacuum Pump with coalescer and air filtered before exhaust to atmosphere.
- Features efficient 'Smartprime' technology for energy saving and reliability.

#### **DIESEL ENGINE**

Perkins 404D/Yanmar 4TNV88 -Stage IIIA/Tier 3

# Yanmar4TNV88c - Stage V