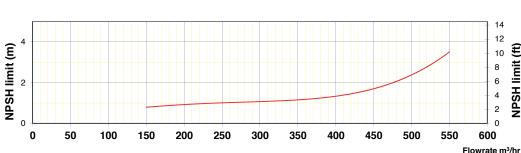

bar Maximum

## **SUCTION HOSE SIZE**

200 mm (8") Dia.

# **DISCHARGE HOSE SIZE**

150 mm (6") Dia.

#### **MAX SOLIDS SIZE**

65 mm Diameter x 80 mm

# **PUMP CASING / SUMP**

Cast Iron

#### **IMPELLER**

SG Iron

#### **PUMP SHAFT**

Stainless Steel

#### **WEAR PLATES**

SG Iron

# **SHAFT SEAL**

Silicon Carbide/Silicon Carbide

# **ELASTOMER**

Viton

#### **DIESEL ENGINE**

Perkins 404D/Yanmar 4TNV88 -Stage IIIA/Tier 3

# Yanmar4TNV88c - Stage V

## **STARTING**

12 Volt Battery

#### **SOUND PRESSURE LEVEL**

65 db(A) at 7 metres

# **FUEL TANK CAPACITY**

220 litres

# **FULL LOAD RUNNING TIME**

24 hours

#### **CHASSIS OPTIONS**

Road Trailer or Skid Base

#### **WEIGHT-GROSS**

Up to 1500kg





Curve Ref: Q200 Pump Curve Speed: see below (rpm)
Suct x Disch: 200 x 200 mm







#### **OPTIONAL EXTRAS**

- Auto/stop start control panel float operation.
- Pump Telemetry.
- Optional Wras approved pump end.
- Optional single vane/solids handling internals.
- Spark arrestor and Chalwyn valve.
- Battery isolator.
- · Fuel valve for auxiliary fuel tanks.
- · Optional door colour to suit customer branding.
- · Emergency trailer with pipe and fittings.
- · Training.
- · Hose/pipework.
- · Service & Maintenance package.
- Spares kit.