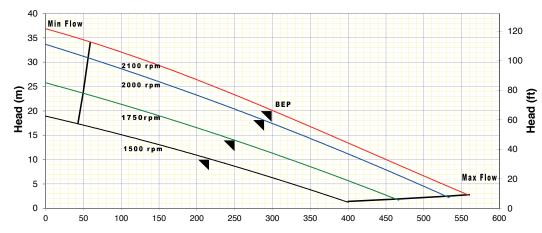

### **FLOW RATE**

430 m3/h Maximum

#### **DISCHARGE HEAD**

37m Maximum

#### **WEIGHT-GROSS**

Up to 1500kg

Curve Ref: Q200 Pump Curve Speed: see below (rpm)
Suct x Disch: 200 x 200 mm