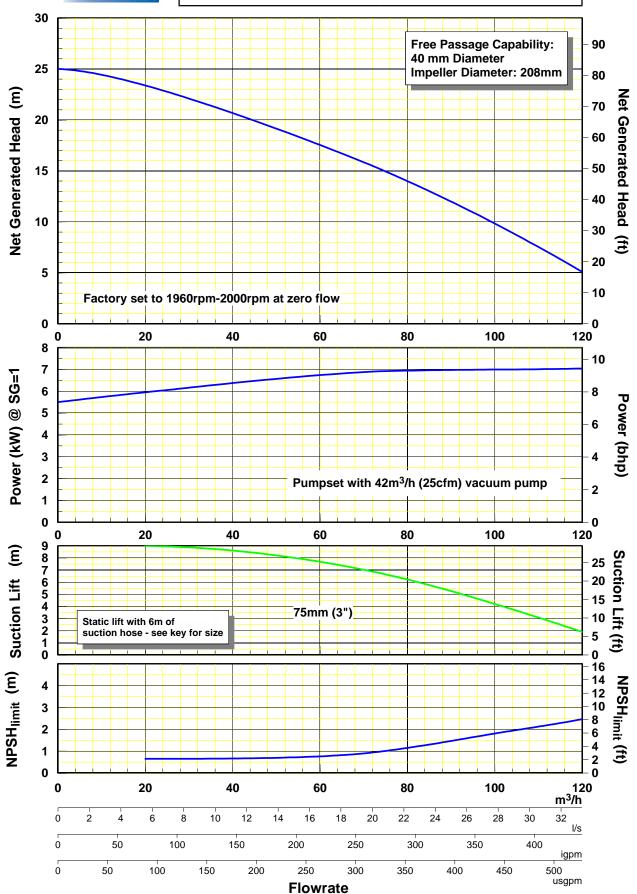

## **PUMP SPECIFICATIONS**

| 100m3/h Maximum       |
|-----------------------|
| 25m Maximum           |
| 75mm (3") Diameter    |
| 75mm (3") Diameter    |
| 40 mm (1.6") Diameter |
| Cast Iron             |
| SG Cast Iron          |
| Stainless Steel       |
| SG Cast Iron          |
| Cast Iron             |
|                       |

## AUTOPRIME ACE80 x 1D90

Curve Ref: ACE80-1D90-v1 Speed: 2000 rpm Nominal Suct x Disch: 80 x 80 mm