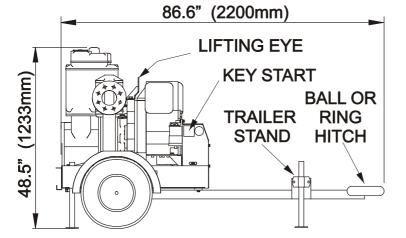

- Road trailer with ball or ring hitch, and central lifting point. Optional skid or un-mounted versions.
- Fully enclosed 12volt battery for safety and security with starting by key switch.
- Pump will pass solids up to 1.6" (40mm) diameter.
- Reliable double mechanical seals, which allow dry running for extended periods.
- Pump will prime itself automatically when liquid is present and can be left running unattended.
- Rugged construction requires minimal operator maintenance.
- Dry running 25 cfm (40 m3/h) Vacuum Pump exhausts oil free air direct to atmosphere.
- Pump will run on load for 24 hours before refuelling.