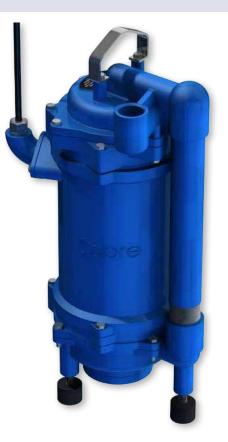

### SABRE HGP2 SERIES

### DESCRIPTION

- Robust, heavy duty Twin Impellor High Head Grinder Pumps
- Designed for pumping sewage & wastewater through small bore pipelines

### **CONSTRUCTION/FEATURES**

- Dual impellor centrifugal design
- Cast iron motor housing & ductile iron impellors designed for more serious pumping applications
- · Oil filled motor to give better cooling
- Cutters hardened to 44055T
- Heads up to 60 metres (approx)
- Flow Rates up to 100 L/m (approx)
- 2 year warranty