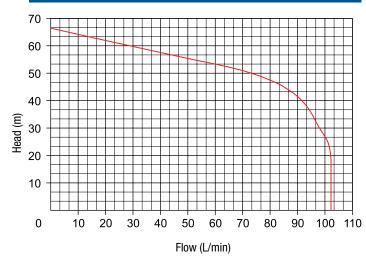

pplications
- · Oil filled motor to give better cooling
- Cutters hardened to 44055T
- Heads up to 60 metres (approx)
- Flow Rates up to 100 L/m (approx)
- 2 year warranty



### **APPLICATIONS**

- Domestic/Residential/Subdivisional sewage and wastewater applications
- Pressure Sewer Projects & domestic housing developments
- Commercial/Industrial Situations
- Especially for very high head or extra long length rising mains

NB: We do not guarantee that these pumps will handle sanitary products

Refer to page 46 for more details on grinder pump mechanisms

| Model        | Motor size | Voltage | Outlet size |
|--------------|------------|---------|-------------|
| HGP2-2021-50 | 1.5kW      | 230V    | 32mm        |
| HGP2-2043-50 | 1.5kW      | 400V    | 32mm        |

### HYDRAULIC DATA



# SUBMERSIBLE PUMPS

# www.fastflo.co.nz Call Free: 0800 327 835