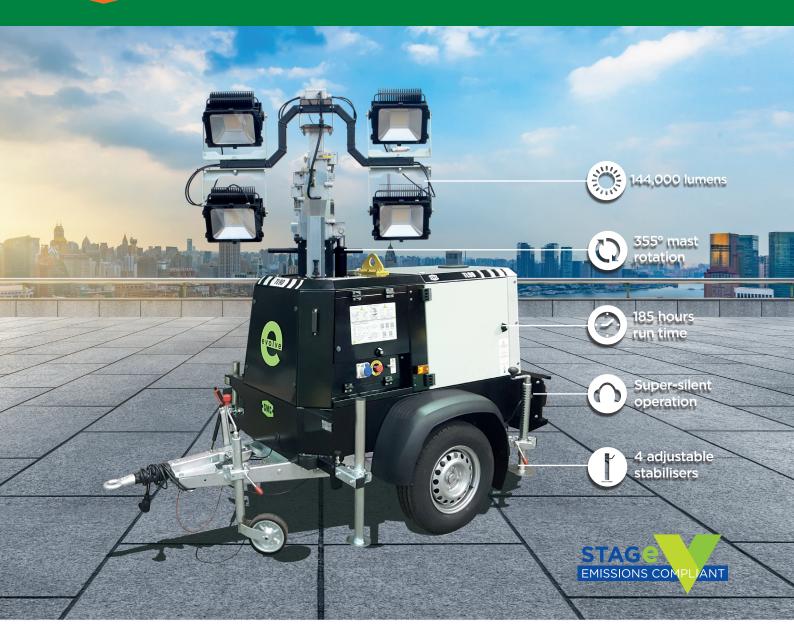

The SMC TL90 Evolve is the next generation SMC TL90 lighting tower. It combines 12 years of learnings and experience, offering all the functionality of the market leading TL90 but with a **new ergonomic** design and compact appearance. It has three lamp-head options; the standard four LED head, the ground-breaking Halo soft light solution, or the six LED head. This makes it the brightest SMC mobile LED lighting tower ever.

The compact design of the TL90 Evolve allows for easier access for servicing, smoother lines and a shorter body for ease of transport. There is no compromise on efficiency - it has an impressive 185 hour run time. Mounted on a VCA approved fast tow road trailer, complete with road lights, it is just 960kg fully fuelled. The tower is super silent at 60dB(A) from 7m and is fuel efficient. Similar models:

Kubota Z482 Diesel water cooled 1500RPM 185 hours 230V AC 2.3kW Deep Sea DSE3110 Mecc Alte LT3-100 120 litres 0.65 litres / hour 500 hours 120% engine fluids, fuel tank & power pack ≈ 60 dB(A) Yes

> 12 / 18 seconds 355° 8 Bio - degradable oil 100kph / 60mph

> > 4 x 320W LED 230V DC 144,000 Standard

1 x 230v 16 Amps Road tow 2460 x 1350 x 2280mm 2940 x 2480 x 7850mm 960Kg 855Kg Standard

 Stabilisers
 2 x front drop down, 2 x rear wind down

BGGUK has a continuous improvement policy and therefore reserve the right to change the specification without prior notice