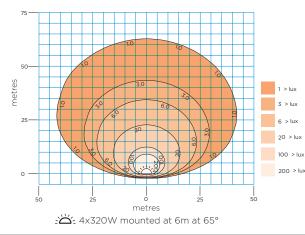

ed

**Road Lights and Reflectors** 

Weight Dry

Dimensions for Transport (LxWxH)

Dimensions Fully Deployed (LxWxH)

Lamp Specification

Lamp Voltage

**External Socket** 

Lumens

Hydraulic System

Mast Rotation

Kubota Z482 Diesel water cooled 1500RPM 185 hours 230V AC 2.3kW Deep Sea DSE3110 Mecc Alte LT3-100 120 litres 0.65 litres / hour 500 hours 120% engine fluids, fuel tank & power pack ≈ 60 dB(A) Yes

> 12 / 18 seconds 355° 8 Bio - degradable oil 100kph / 60mph

> > 4 x 320W LED 230V DC 144,000 Standard

1 x 230v 16 Amps Road tow 2460 x 1350 x 2280mm 2940 x 2480 x 7850mm 960Kg 855Kg Standard

 Stabilisers
 2 x front drop down, 2 x rear wind down

BGGUK has a continuous improvement policy and therefore reserve the right to change the specification without prior notice

Light Plot:





Version: 1881CH



## www.bgguk.com Tel 01255 830355

BGG UK Limited Delta House · Tendring Heath · Nr. Clacton · Essex · CO16 0BU