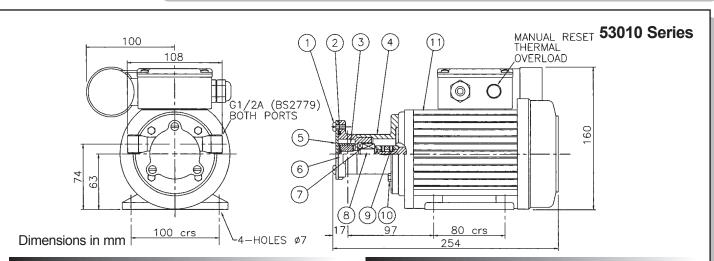

## 010 Size Flexible Impeller AC Motor Pump Unit

12/02

## Parts List

| Key                                                                 | Description         |             | Qty   | Part Number |
|---------------------------------------------------------------------|---------------------|-------------|-------|-------------|
| 1                                                                   | Screw *             |             | 3     | X3002-151F  |
| 2                                                                   | O'Ring *            |             | 1     | SP2000-58   |
| 3                                                                   | Impeller            | Neoprene 3A | 1     | 12298-0015  |
|                                                                     |                     | Neoprene    | 1     | 9200-0001   |
|                                                                     |                     | Nitrile     | 1     | 9200-0003   |
|                                                                     |                     | Neoprene HT | 1     | 23250-0065  |
| 4                                                                   | Adaptor             |             | 1     | 53016-000   |
| 5                                                                   | Endcover            |             | 1     | 11154-0020  |
| 6                                                                   | Body                |             | 1     | 22174-2100  |
| 7                                                                   | Seal Assembly *     |             | 1     | SP8021-0301 |
| 8                                                                   | Shaft Extension Kit |             | 1     | 53017-0000  |
| 9                                                                   | Set Screw           |             | 2     | X3009-093F  |
| 10                                                                  | Screw               | M4 x 16     | 4     | X3001-153F  |
| 11                                                                  | Motor               | 4 Pole 230V | 1     | SP8012-0260 |
|                                                                     |                     | 2 Pole 230V | 1     | SP8012-9266 |
|                                                                     |                     | 4 Pole 115V | 1     | 98012-9279  |
| Parts marked * Contained in service kit                             |                     |             |       |             |
| Service Kit    Neoprene 3A     Neoprene     Nitrile     Neoprene HT |                     | 1           | SK320 |             |
|                                                                     |                     | Neoprene    | 1     | SK320-02    |
|                                                                     |                     | Nitrile     | 1     | SK320-0113  |
|                                                                     |                     | Neoprene HT | 1     | SK320-0115T |