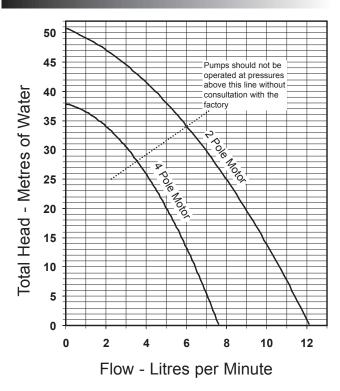

## Performance

Note: Performance shown is for a new pump fitted with a Neoprene impeller pumping water at 20°C, performance may vary by up to 15%. Consult factory for performance of alternative impeller compounds.