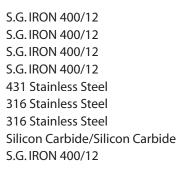

### **Materials of Construction**

Pump Casing: Suction Cover: Air Separation Tank: Bearing Bracket: Pump Shaft: Impeller: Wearplates: Mechanical Seal: N.R.V.(Ball Type):