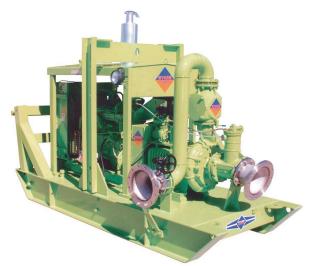

## DIESEL/ELECTRIC DRIVE AUTO PRIME CONTRACTOR PUMP

#### **Pumpset Dimensions**

 Width:
 1620 mm

 Length:
 4500 mm

Height: 2400 mm Dry Weight: 3700 kg