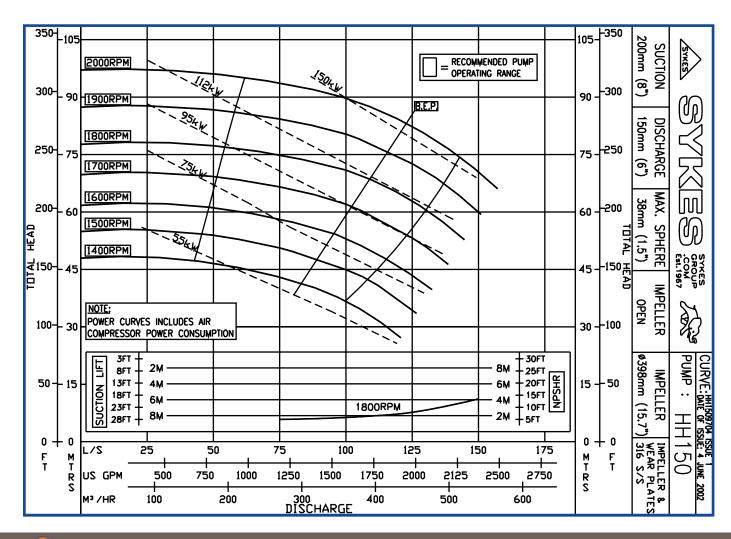

#### Design Details

Pump Description

Suction Flange: Delivery Flange: Nominal Casing Thickness: Solids Handling Size: Operating Speed: Maximum Head: Maximum Capacity:

Single Stage, volute type, 3 bladed fully open Centrifugal pump 200 mm 150 mm 18 mm 38 mm MIN: 1400rpm MAX: 2000rpm 98 m 150 L/sec