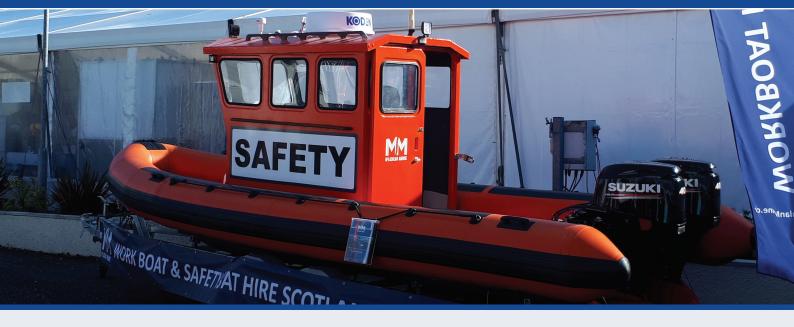

# **HOLLI** J

7.5m fast response North Craft Cabin RIB.
Fully road transportable by 4x4 & trailer.
This compact safety boat can be deployed anywhere In Scotland within hours, seating in the cabin for 2 and fast response speed 25knts powered by 2 x 40hp Outboards.

## **Principal Dimensions**

Length overall 7.5m Beam overall 2.6m Weight 1.8t Draft 0.5m Operating speed 25kts

#### **Main Features**

- Jasons Cradle for MOB recovery
- Shallow Draft
- Good sized wheelhouse for up to 4 people
- Coded 2 crew and 4 passengers

## **Engines**

- 2 x 40HP Petrol Outboards
- Fuel Consumption each 10-45ltrs per hr