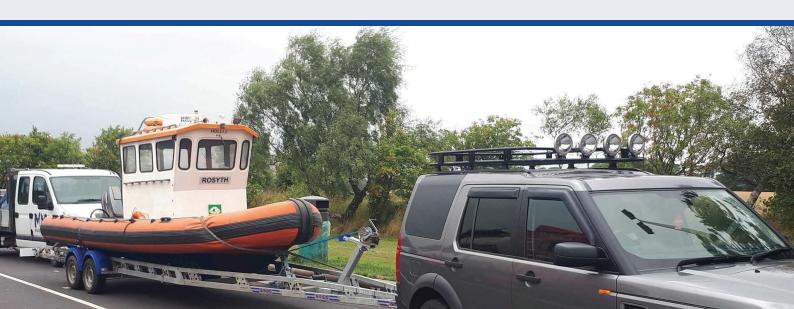

# **HOLLI** J

7.5m fast response North Craft Cabin RIB.
Fully road transportable by 4x4 & trailer.
This compact safety boat can be deployed anywhere In Scotland within hours, seating in the cabin for 2 and fast response speed 25knts powered by 2 x 40hp Outboards.