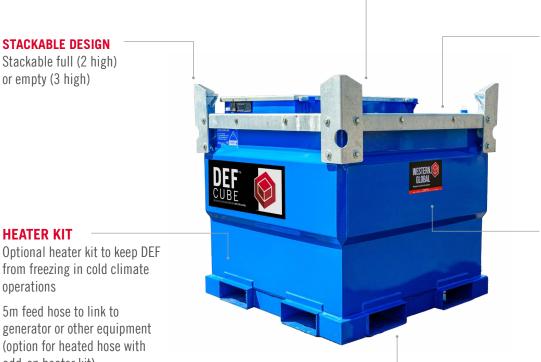

#### **LOCKABLE EQUIPMENT CABINET**

Secure lockable compartment for pumps & accessories

#### **RENTAL READY**

Robust 'rental ready' design with outer containment tank

from freezing in cold climate operations

5m feed hose to link to (option for heated hose with add-on heater kit)

#### **REMOVABLE INNER TANK**

Removable internal poly tank (compatible with Diesel Exhaust Fluid)

### **FOUR WAY FORKLIFT POCKETS**

Forklift pockets and lifting lugs for ease of transport

#### **GENERATORS AND AUXILIARY EQUIPMENT**

The 500 Litre DEF Cube can be easily connected to the generator supply DEF in the same auxiliary diesel tanks are currently connected to a generator unit. An optional 230v heater kit consisting of a heating jacket and heated hose line will prevent DEF from freezing in cold climate operations, this can be powered by the generator or shore power.